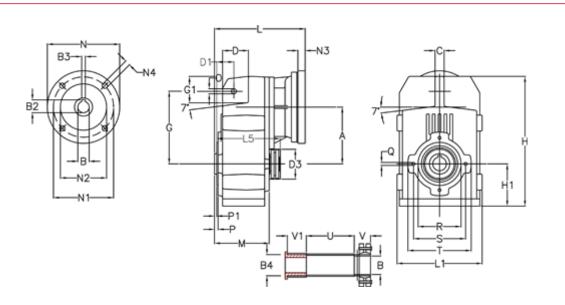

## **Measures**

| A = 211.30 | D1 = 65.0  | l5 = 222.0  | P1                                  | = 4.5    | V = 6  |
|------------|------------|-------------|-------------------------------------|----------|--------|
| B = 50     | d3 = 120   | M = 163.0   | Q                                   | = M12x19 | V1 = 5 |
| B1 = 28    | G = 278    | N = 250     | R                                   | = 180    |        |
| B2 = 31.3  | G1 = 105.5 | N1 = 215    | S                                   | = 215    |        |
| B3 = 8     | H = 479.0  | N2 = 180    | Т                                   | = 250    |        |
| B4 = 50    | H1 = 144.0 | N4 = M12x16 | Tightening torque Nm adapter bushin | g = 6.0  |        |
| C = 20     | L = 297.5  | O = 22      | Tightening torque Nm shrink disc    | = 12.0   |        |
| D = 93.5   | L1 = 273   | P = 8.5     | U                                   | = 91.0   |        |
|            |            |             |                                     |          |        |